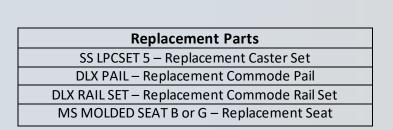

#### Features:

- 5" Never-Rust, swivel casters, all locking
- Open-front seat for easy bathing care
- Snap-on seat for easy cleaning
- Integrated push handles for improved mobility
- Removeable commode pail with lid
- Anti-tip design